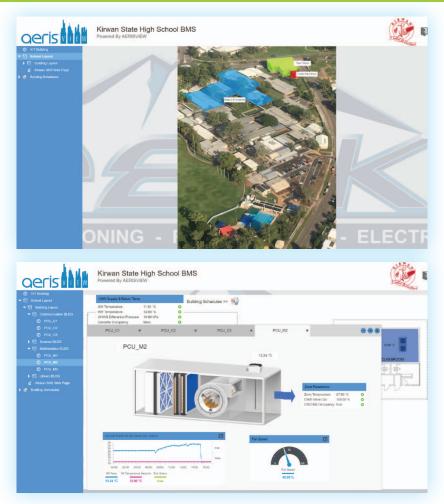

### **Customised User Interface**

The AerisVIEW™ Graphic User Interface (GUI) can be customised to give a detailed view of a building assets

### Real time monitoring and control

Centralised asset management allows 24/7 visibility to monitor, control; and improve maintenance with alarms and fault detection.

Willows Building Management System