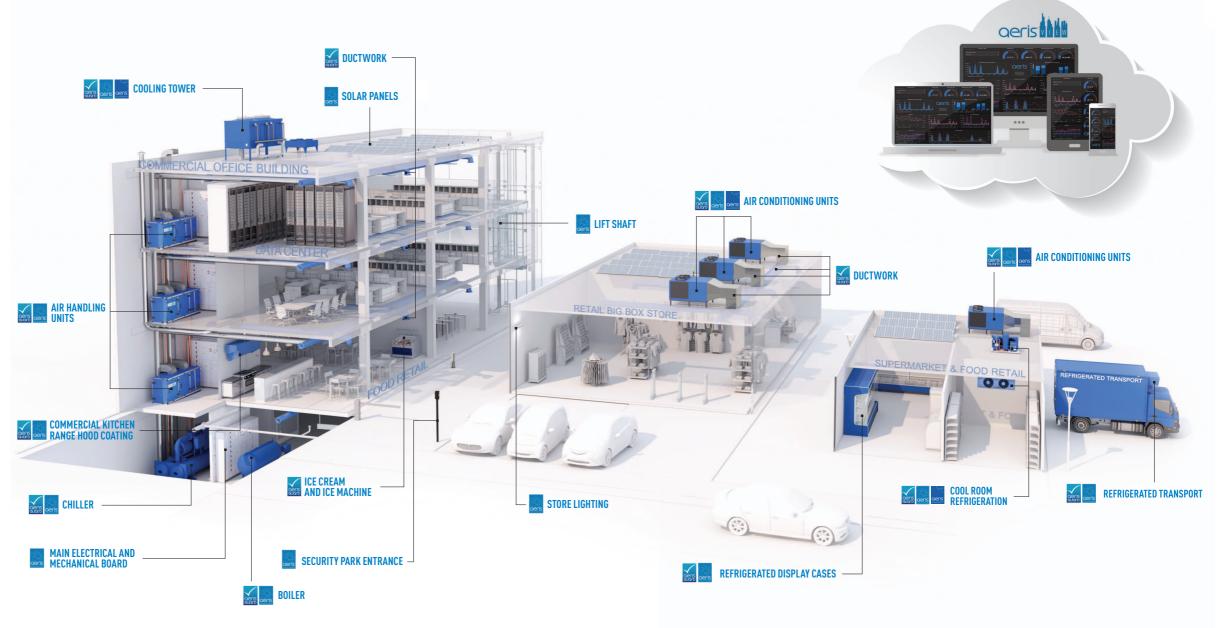

The AerisVIEW™ platform brings Smart Cities to life with a whole of system approach to building optimisation with a centralised asset management system. Designed with the building operator and manager in mind, the user-friendly interface delivers real time visibility and real time results.

### The Smart Choice for Real Time Building Performance

The AerisVIEW™ platform brings together energy monitoring, smart lighting, utility network assets and mobile equipment and combines it with the Building Management System to deliver a real time view of the plant and equipment.

### The Smart Choice for the Environment

The AerisVIEW<sup>™</sup> platform brings Smart Cities to life with a whole of system approach to building optimisation with a centralised asset management system. Designed with the building operator and manager in mind, the user-friendly interface delivers real time visibility and real time results.

# THE AERISVIEW™ PLATFORM BRINGS SMART CITIES TO LIFE

With a whole of system approach to building optimisation with a centralised asset management system.

Designed with the building operator and manager in mind, the user-friendly interface delivers real time visibility and real time results.

### **HOW IT WORKS**

AerisView™ allows building managers to control assets for optimum performance and operation.

**VISUALISATION** 

AerisView™ allows real time monitoring of a building's assets.

### Real time monitoring and control

Centralised asset management allows 24/7 visibility to monitor, control; and improve maintenance with alarms and fault detection.

Willows Building Management System

Centralised Asset Management

Better temperature control and occupant comfort

Reduce operating costs and electricity usage

Plug and play technology can be retrofitted to most equipment

Predictive maintenance capability can improve performance and extend asset life

Anytime, anywhere access on any device

Real time monitoring, control and optimisation

Safe and secure technology to protect your assets

Lifecycle analysis to extend asset life

Software as a Service option helps manage operational cash flow with a monthly subscription model