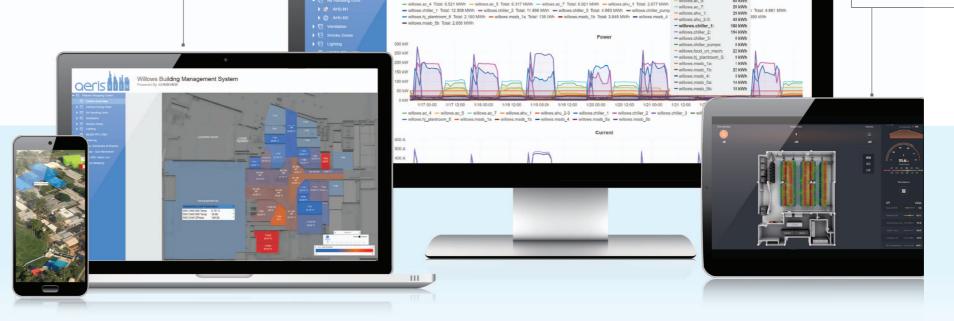

### Real time monitoring and control

Centralised asset management allows 24/7 visibility to monitor, control; and improve maintenance with alarms and fault detection.

Willows Building Management System

Anytime, anywhere access on any device

Real time monitoring, control and optimisation

Safe and secure technology to protect your assets

Lifecycle analysis to extend asset life

Software as a Service option helps manage operational cash flow with a monthly subscription model